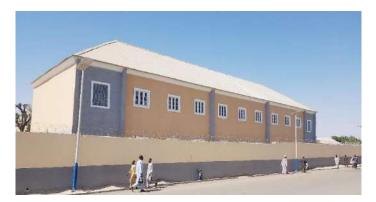

#### Key Highlights:

- Construction of Two (2) New Blocks housing a total of 12 classrooms
- **Z** Remodeling of Fourteen (14) Existing Blocks comprising 28 classrooms
- **Construction and equipping of a modern Examination Hall**
- Stablishment of a functional Library
- Construction of Two (2) Science Laboratories
- Provision of a School Mosque to support spiritual development
- Z Renovation of the Administrative Block for effective school management
- **Verimeter fencing** to ensure security and controlled access

### Project Overview

- Location: Shehu Sanda Kyarimi Government Day Secondary School, Jere LGA
- Scope of Works:
  - Construction of 12 new classrooms
  - Remodeling of 28 existing classrooms
  - Development of academic support infrastructure: exam hall, library, science labs
  - Renovation of administrative facilities
  - Construction of a school mosque
  - Security enhancement through perimeter fencing
- Status: Completed
- Beneficiaries: Hundreds of students, teaching and administrative staff