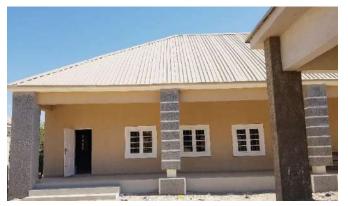

#### Key Highlights:

- Construction of Two (2) New Blocks housing a total of 12 classrooms
- **Z** Remodeling of Fourteen (14) Existing Blocks comprising 28 classrooms
- **Construction and equipping of a modern Examination Hall**
- Stablishment of a functional Library
- Construction of Two (2) Science Laboratories
- Provision of a School Mosque to support spiritual development
- Z Renovation of the Administrative Block for effective school management
- **Verimeter fencing** to ensure security and controlled access

### Project Overview

- Location: Shehu Sanda Kyarimi Government Day Secondary School, Jere LGA
- Scope of Works:
  - Construction of 12 new classrooms
  - Remodeling of 28 existing classrooms
  - Development of academic support infrastructure: exam hall, library, science labs
  - Renovation of administrative facilities
  - Construction of a school mosque
  - Security enhancement through perimeter fencing
- Status: Completed
- Beneficiaries: Hundreds of students, teaching and administrative staff