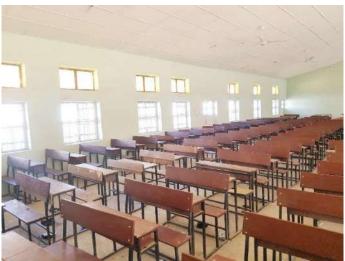

#### Key Highlights:

- Construction of Two (2) New Blocks housing a total of 12 classrooms
- **Z** Remodeling of Fourteen (14) Existing Blocks comprising 28 classrooms
- **Construction and equipping of a modern Examination Hall**
- Stablishment of a functional Library
- Construction of Two (2) Science Laboratories
- Provision of a School Mosque to support spiritual development
- Z Renovation of the Administrative Block for effective school management
- **Verimeter fencing** to ensure security and controlled access

#### im Project Gallery

Include visuals of classroom blocks, library, labs, mosque, admin block, and perimeter fence.