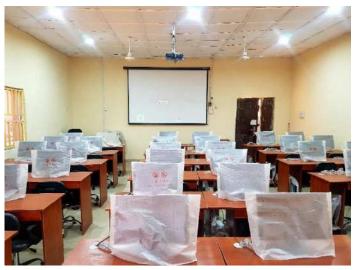

#### Key Highlights:

- Construction of Two (2) New Blocks housing a total of 12 classrooms
- **Z** Remodeling of Fourteen (14) Existing Blocks comprising 28 classrooms
- **Construction and equipping of a modern Examination Hall**
- Stablishment of a functional Library
- Construction of Two (2) Science Laboratories
- Provision of a School Mosque to support spiritual development
- Z Renovation of the Administrative Block for effective school management
- **Verimeter fencing** to ensure security and controlled access

#### im Project Gallery

Include visuals of classroom blocks, library, labs, mosque, admin block, and perimeter fence.