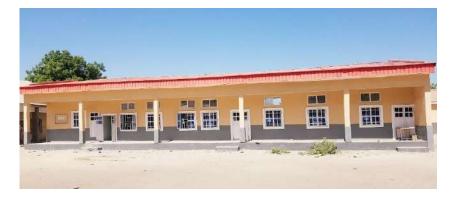

#### Key Highlights:

- Construction of Two (2) New Blocks housing a total of 12 classrooms
- **Z** Remodeling of Fourteen (14) Existing Blocks comprising 28 classrooms
- **Construction and equipping of a modern Examination Hall**
- Stablishment of a functional Library
- Construction of Two (2) Science Laboratories
- Provision of a School Mosque to support spiritual development
- Z Renovation of the Administrative Block for effective school management
- **Verimeter fencing** to ensure security and controlled access

#### im Project Gallery

Include visuals of classroom blocks, library, labs, mosque, admin block, and perimeter fence.