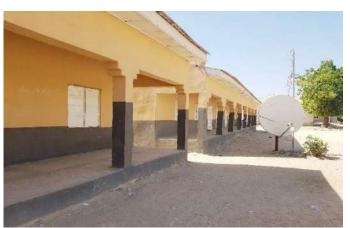

#### Key Highlights:

- Construction of Two (2) New Blocks housing a total of 12 classrooms
- **Z** Remodeling of Fourteen (14) Existing Blocks comprising 28 classrooms
- **Construction and equipping of a modern Examination Hall**
- Stablishment of a functional Library
- Construction of Two (2) Science Laboratories
- Provision of a School Mosque to support spiritual development
- Z Renovation of the Administrative Block for effective school management
- **Verimeter fencing** to ensure security and controlled access

### Project Overview

- Location: Shehu Sanda Kyarimi Government Day Secondary School, Jere LGA
- Scope of Works:
  - Construction of 12 new classrooms
  - Remodeling of 28 existing classrooms
  - Development of academic support infrastructure: exam hall, library, science labs
  - Renovation of administrative facilities
  - Construction of a school mosque
  - Security enhancement through perimeter fencing
- Status: Completed
- Beneficiaries: Hundreds of students, teaching and administrative staff