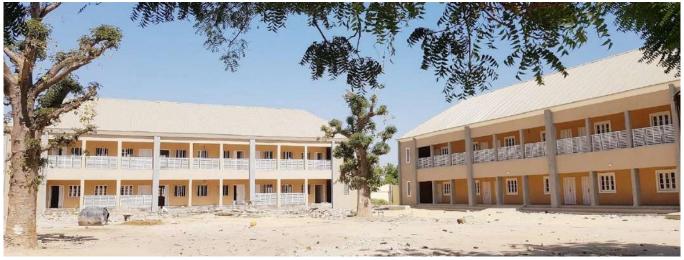

#### Key Highlights:

- Construction of Two (2) New Blocks housing a total of 12 classrooms
- **Z** Remodeling of Fourteen (14) Existing Blocks comprising 28 classrooms
- **Construction and equipping of a modern Examination Hall**
- Stablishment of a functional Library
- Construction of Two (2) Science Laboratories
- Provision of a School Mosque to support spiritual development
- Z Renovation of the Administrative Block for effective school management
- **Verimeter fencing** to ensure security and controlled access

#### im Project Gallery

Include visuals of classroom blocks, library, labs, mosque, admin block, and perimeter fence.