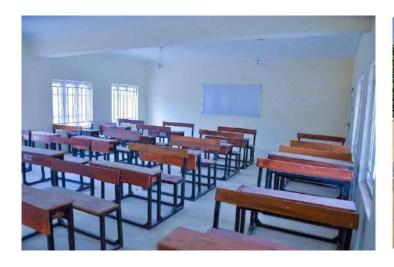

#### a. Construction of a 2-Storey Classroom Block

- A newly constructed 2-storey building comprising **15 spacious classrooms** to accommodate the growing student population and reduce overcrowding.
- Designed to modern educational standards for comfort, ventilation, and durability.

### **Project Impact**

- Increased classroom space and reduced student-to-teacher ratio
- Enhanced safety and controlled access to school grounds
- Improved sanitation facilities to support health and well-being
- A more welcoming and structured learning atmosphere

## **Project Overview**

- **Location:** Shehu Garbai School, Maiduguri
- Structure: 2-storey classroom block (15 spacious classrooms)
- Site Works: Perimeter fencing; full interlocking of grounds
- Sanitation: Two (2) VIP toilet blocks, each with four (4) compartments
- Status: Completed and fully operational
- **Beneficiaries:** Over 600 students, teaching and non-teaching staff