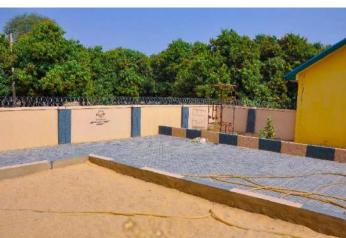

#### b. Site Development & Sanitation Enhancements

- Perimeter fencing to secure the school premises and enhance student safety.
- **Full interlocking of the new site**, improving accessibility and creating a cleaner, more organized school environment.
- Construction of **two (2) blocks of 4-compartment VIP toilets**, promoting hygiene and improving sanitation for both students and staff.

## **Project Overview**

- **Location:** Shehu Garbai School, Maiduguri
- Structure: 2-storey classroom block (15 spacious classrooms)
- Site Works: Perimeter fencing; full interlocking of grounds
- Sanitation: Two (2) VIP toilet blocks, each with four (4) compartments
- Status: Completed and fully operational
- **Beneficiaries:** Over 600 students, teaching and non-teaching staff