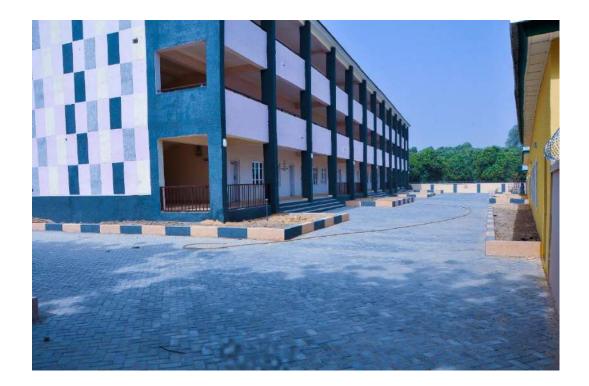

#### a. Construction of a 2-Storey Classroom Block

- A newly constructed 2-storey building comprising **15 spacious classrooms** to accommodate the growing student population and reduce overcrowding.
- Designed to modern educational standards for comfort, ventilation, and durability.

## **Project Overview**

- **Location:** Shehu Garbai School, Maiduguri
- Structure: 2-storey classroom block (15 spacious classrooms)
- Site Works: Perimeter fencing; full interlocking of grounds
- Sanitation: Two (2) VIP toilet blocks, each with four (4) compartments
- Status: Completed and fully operational
- **Beneficiaries:** Over 600 students, teaching and non-teaching staff